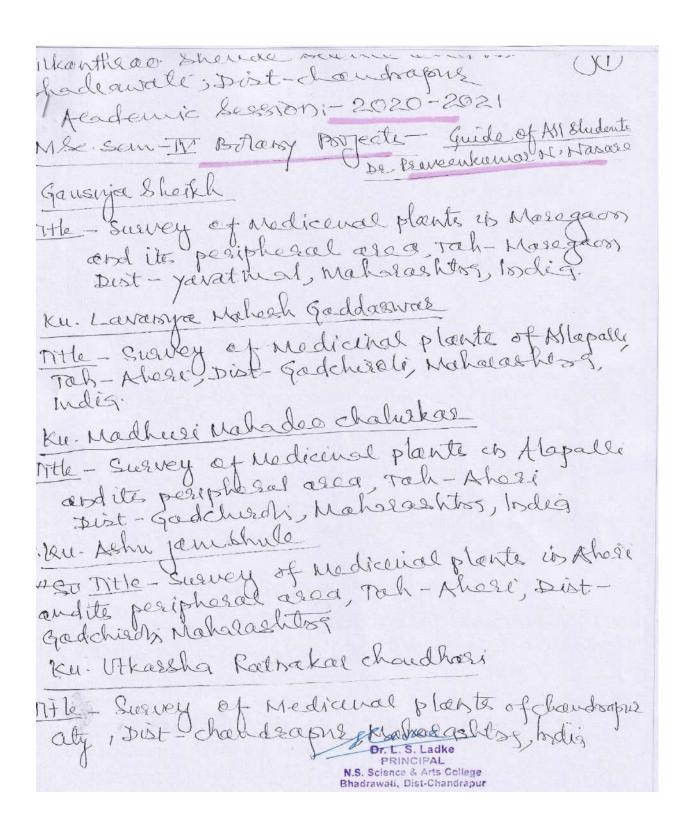

|                  | Chandrpur (M.S.) India                    |

Continued ..... on next page Sr.No.14-25.

Dr. L.S. Ladke

## M. Sc. (Botany) Sem. IV - Students List who completed the project



. Hehor Rajkumar popli itle-survey of medicional plant of warre, Tah-Warri, Dist-Yarat mal, Maharashtra mdig. 7. ku. Særsjæsher sudashiv Pedapallewal Title-Survey of Ethnobetanial plants of Allapalli, Jah- Khori, Dest-Gadcherdh Mahalashtos, hidea. 8. Mr. Ronit Songay happe 17th - Survey of ecomonsically inspostant plant of shadeawate Dist-chandrapsia Mahalaghteg, holes. s. Ku kalyani Suthash Soeple Title- Survey of economically insportant Plants in Wani and its perspheralaxes, Tah Wani, Dest-Yarat mal, Mahalashiss Indea. , Ru. Puja Pandulang Potraje Title- survey of medicenal plant of Wani rah-warri, Dist-youat mal, mahasashts hidea . Ru Sayali Ramolo Title- strevey of economically insposfort plants in Hargarghat and the pear phelas rea, Tah- Hingarghat, Dist-Wording, Maharaghiss

u. Hei